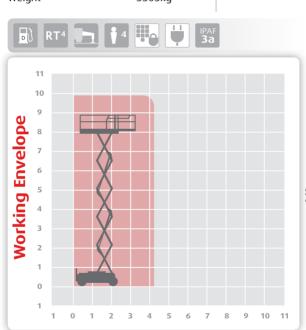

## Working Height 9.92m

Closed Length 3.12m
Closed Height 2.37m
Stowed Height 1.61m
(quardrails lowered)

Closed Width 1.72m

Platform Size 2.44m x 1.42m

Platform Length 3.94m (deck extended)

Max SWL 567kg Weight 3305kg