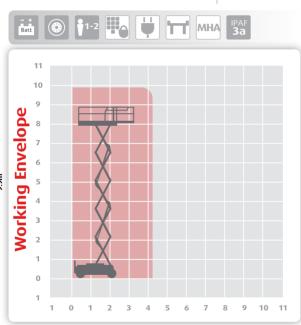

## Working Height 9.9m

Closed Length 2.31m Closed Height 2.15m Stowed Height 1.79m

(quardrails lowered)

Closed Width 1.17m

Platform Size 2.11m x 1.07m

Platform Length (deck extended)

Max SWL 454kg Weight 2130kg